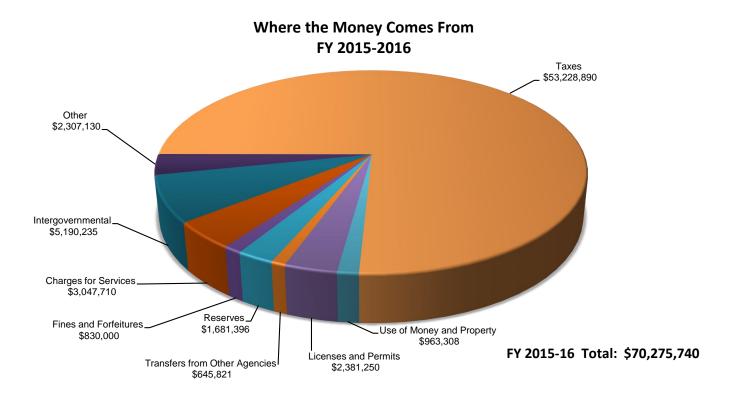

## 2015-2017 Budget Funding Sources and Uses









## 2015-2017 Budget Funding Sources and Uses

# Where the Money Comes From FY 2016-2017



# Where the Money Goes FY 2016-2017



FY 2016-17 Total: \$70,187,182





## 2015-2017 Budget Budget by Fund and Fund Balances

### FY 2015/16

| Fund<br># Fund Description                | Estimated Fund<br>Balance<br>06/30/2015 | Estimated<br>Revenues | Operating<br>Budget | Capital<br>Improvement<br>Budget | Total Budget | Interagency /<br>Interfund<br>Transfers | Contribution<br>(from) / to<br>Reserves | Estimated<br>Fund Balance<br>06/30/16 |
|-------------------------------------------|-----------------------------------------|-----------------------|---------------------|----------------------------------|--------------|-----------------------------------------|-----------------------