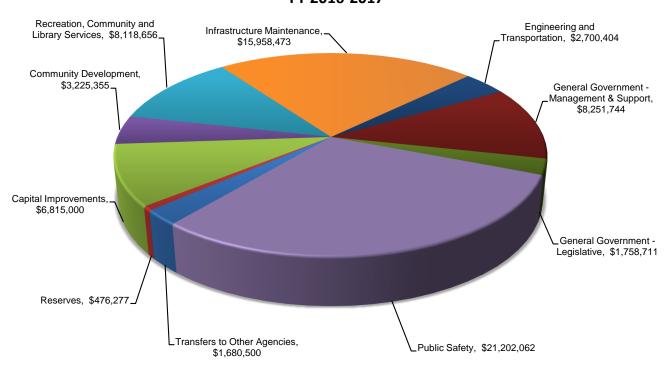

## 2015-2017 Budget Funding Sources and Uses









## 2015-2017 Budget Funding Sources and Uses

# Where the Money Comes From FY 2016-2017



# Where the Money Goes FY 2016-2017



FY 2016-17 Total: \$70,187,182





## 2015-2017 Budget Budget by Fund and Fund Balances

### FY 2015/16

| Fund<br># Fund Description                | Estimated Fund<br>Balance<br>06/30/2015 | Estimated<br>Revenues | Operating<br>Budget | Capital<br>Improvement<br>Budget | Total Budget | Interagency /<br>Interfund<br>Transfers | Contribution<br>(from) / to<br>Reserves | Estimated<br>Fund Balance<br>06/30/16 |
|-------------------------------------------|-----------------------------------------|-----------------------|---------------------|----------------------------------|--------------|-----------------------------------------|-----------------------------------------|---------------------------------------|
| 101 General Fund                          | 12,217,005