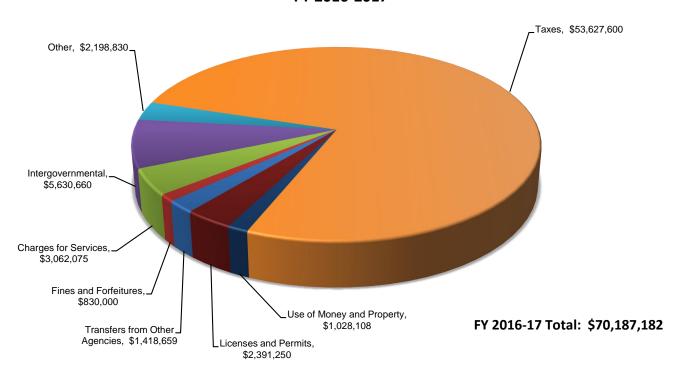

## 2015-2017 Budget Funding Sources and Uses









## 2015-2017 Budget Funding Sources and Uses

# Where the Money Comes From FY 2016-2017



# Where the Money Goes FY 2016-2017



FY 2016-17 Total: \$70,187,182





## 2015-2017 Budget Budget by Fund and Fund Balances

### FY 2015/16

| Fund<br># Fund Description                | Estimated Fund<br>Balance<br>06/30/2015 | Estimated<br>Revenues | Operating<br>Budget | Capital<br>Improvement<br>Budget | Total Budget | Interagency /<br>Interfund<br>Transfers | Contribution<br>(from) / to<br>Reserves | Estimated<br>Fund Balance<br>06/30/16 |
|-------------------------------------------|-----------------------------------------|-----------------------|---------------------|----------------------------------|--------------|-----------------------------------------|-----------------------------------------|---------------------------------------|
| 101 General Fund