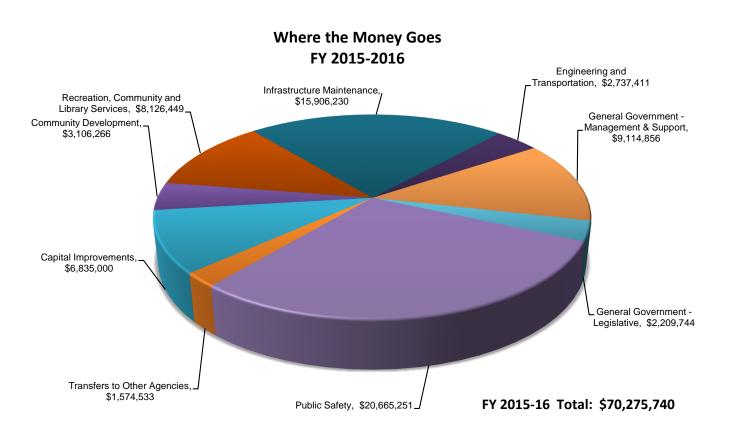

## 2015-2017 Budget Funding Sources and Uses









## 2015-2017 Budget Funding Sources and Uses

# Where the Money Comes From FY 2016-2017



# Where the Money Goes FY 2016-2017



FY 2016-17 Total: \$70,187,182





## 2015-2017 Budget Budget by Fund and Fund Balances

### FY 2015/16

| Fund<br># Fund Description                | Estimated Fund<br>Balance<br>06/30/2015 | Estimated<br>Revenues | Operating<br>Budget | Capital<br>Improvement<br>Budget | Total Budget | Interagency /<br>Interfund<br>Transfers | Contribution<br>(from) / to<br>Reserves | Estimated<br>Fund Balance<br>06/30/16 |
|-------------------------------------------|-----------------------------------------|-----------------------|---------------------|----------------------------------|--------------|-----------------------------------------|-------------------------