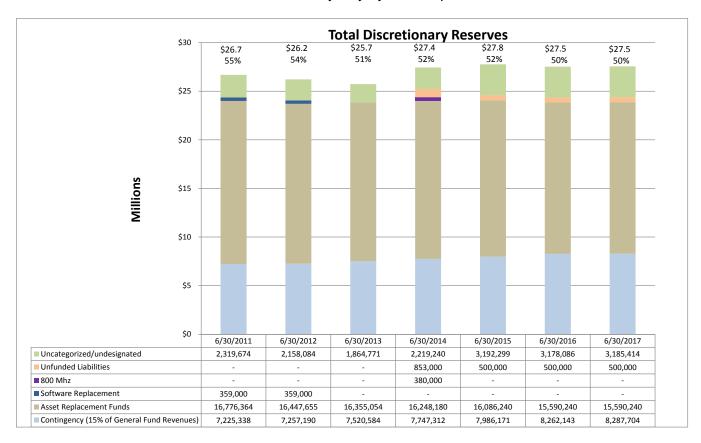

# CITY OF MISSION VIEJO Reserve Trends and Descriptions

The City Council adopted management and financial policies establishing a grouping of the City's reserves called "total discretionary reserves." (These policies can be found in the appendices.) Discretionary reserves represent fund balance amounts over which the City Council has full discretion as to their use and which are not restricted in any way by outside parties.

Total discretionary reserves include the fund balances of the General Fund and the City's two asset replacement funds – the Computer/Equipment/Furnishings/Vehicles (CEFV) Fund and the Facility Rehabilitation and Replacement (FR&R) Fund. These three funds are referred to as the "General Fund Group." The City Council reserve policies have established target levels at which to maintain total discretionary reserves. This target level is defined as a minimum of 40% of annual General Fund group revenues, with a target of 50% of such revenues.

The chart above shows the actual discretionary reserve balances at June 30<sup>th</sup> for 2011 through 2014 and estimated reserve balances projected for June 30, 2015. The amounts for 2016 and 2017 are projected balances based upon the FY 2015-17 proposed budget. Total discretionary reserves are categorized into six groups: contingency, asset replacement funds, unfunded liabilities, 800 Mhz, software replacement, and uncategorized/undesignated. As the chart shows, Mission Viejo has maintained or is projecting to maintain discretionary reserves at or above the 50% level for each of the years shown.